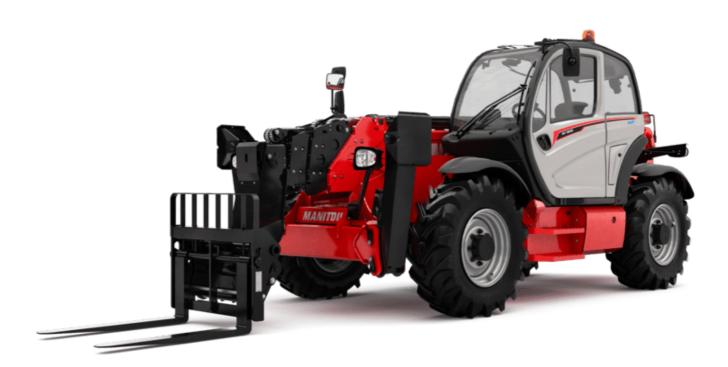

Technical sheet :

## MT 1840 A 100D ST5 S1

## **MT 1840 A 100D ST5 S1** Created on May 9, 2024 at 3:35:11 PM UTC

| Capacities                                  | Metric                                         |
|---------------------------------------------|------------------------------------------------|
| Max. capacity                               | 4000 kg                                        |
| Max. lifting height                         | 17.55 m                                        |
| Max. outreach                               | 13.08 m                                        |
| Breakout force with bucket                  | 8391 daN                                       |
| Weight and dimensions                       |                                                |
| Overall length to carriage                  | l11 6.15 m                                     |
| Length to face of forks                     | l2 6.27 m                                      |
| Overall width                               | b1 2.36 m                                      |
| Overall height                              | h17 2.45 m                                     |
| Wheelbase                                   | y 3.07 m                                       |
| Ground clearance                            | m4 0.37 m                                      |
| Overall cab width                           | b4 0.89 m                                      |
| Tilt-up angle                               | a4 12 °                                        |
| Tilt-down angle                             | a5 114 °                                       |
| External turning radius (over tyres)        | Wa1 3.94 m                                     |
| Jnladen weight (with forks)                 | 12650 kg                                       |
| Dverall weight                              | 12400 kg                                       |
| Tires type                                  | Pneumatic                                      |
| Standard tires                              | Alliance 400/80 - 24 - 162A8                   |
| Forks length / width / section              | I / e / s 1200 mm x 125 mm / 50 mm             |
| Performances                                |                                                |
|                                             | 14.                                            |
| .ifting                                     | 14 s                                           |
| _owering<br>                                | 14 s                                           |
| Extension                                   | 19 s                                           |
| Retraction                                  | 15 s                                           |
| Scoop                                       | 5 s                                            |
| Dump                                        | 5 s                                            |
| Engine                                      |                                                |
| Engine brand                                | Deutz                                          |
| Engine norm                                 | Stage V                                        |
| Engine model                                | TCD 3.6                                        |
| Number of cylinders / Capacity of cylinders | 4 - 3621 cm <sup>3</sup>                       |
| .C. Engine power rating - Power             | 100 Hp / 75 kW                                 |
| Max. torque / Engine rotation               | 410 Nm @ 1600 rpm                              |
| Drawbar pull (Laden)                        | 8391 daN                                       |
| Transmission                                |                                                |
| Transmission type                           | Torque converter                               |
| Number of gears (forward / reverse)         | 4 / 4                                          |
| Fravel speed (laden)                        | 25 km/h                                        |
| Max. travel speed                           | 24.90 km/h                                     |
| Parking brake                               | Automatic negative parking brake               |
| Service brake                               | Oil-immersed multi-discs on front & rear axles |
| Hydraulics                                  |                                                |
| Hydraulic pump type                         | Gear pump                                      |
| Hydraulic flow / Pressure                   | 167 l/min-270 bar                              |
| Fank capacities                             |                                                |
| Engine oil                                  | 10                                             |
|                                             | 1351                                           |
| Hydraulic oil                               |                                                |
| Fuel tank                                   | 1401                                           |
| DEF tank capacity                           | 22.60                                          |
| Noise and vibration                         |                                                |
| Noise at driving position (LpA)             | 79 dB                                          |
| Noise to environment (LwA)                  | 106 dB                                         |
| Vibration on hands/arms                     | < 2.50 m/s²                                    |
| Miscellaneous                               |                                                |
| Steering wheels (front / rear)              | 2 / 2                                          |
| Drive wheels (front / rear)                 | 2 / 2                                          |
| Safety cab homologation                     | ROPS - FOPS level 2 cab                        |
| Controls                                    | JSM                                            |