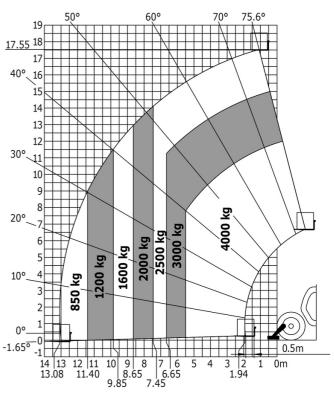

## MT 1840 A 100D ST5 S1 - Dimensional drawing

MT 1840 A 100D ST5 S1 - Load chart

Machine on tyres with forks - with levelling device Metric

Machine on lowered stabilisers with forks Metric

Machine on stabilisers with Man basket Metric

## **MT 1840 A 100D ST5 S1** Created on May 9, 2024 at 3:35:11 PM UTC

| Capacities                                  | Metric                                         |
|---------------------------------------------|------------------------------------------------|
| Max. capacity                               | 4000 kg                                        |
| Max. lifting height                         | 17.55 m                                        |
| Max. outreach                               | 13.08 m                                        |
| Breakout force with bucket                  | 8391 daN                                       |
| Weight and dimensions                       |                                                |
| Overall length to carriage                  | l11 6.15 m                                     |
| Length to face of forks                     | l2 6.27 m                                      |
| Overall width                               | b1 2.36 m                                      |
| Overall height                              | h17 2.45 m                                     |
| Wheelbase                                   | y 3.07 m                                       |
| Ground clearance                            | m4 0.37 m                                      |
| Overall cab width                           | b4 0.89 m                                      |
| Tilt-up angle                               | a4 12 °                                        |
| Tilt-down angle                             | a5 114 °                                       |
| External turning radius (over tyres)        | Wa1 3.94 m                                     |
| Jnladen weight (with forks)                 | 12650 kg                                       |
| Dverall weight                              | 12400 kg                                       |
| Tires type                                  | Pneumatic                                      |
| Standard tires                              | Alliance 400/80 - 24 - 162A8                   |
| Forks length / width / section              | I / e / s 1200 mm x 125 mm / 50 mm             |
| Performances                                |                                                |
|                                             | 14.                                            |
| .ifting                                     | 14 s                                           |
| _owering<br>                                | 14 s                                           |
| Extension                                   | 19 s                                           |
| Retraction                                  | 15 s                                           |
| Scoop                                       | 5 s                                            |
| Dump                                        | 5 s                                            |
| Engine                                      |                                                |
| Engine brand                                | Deutz                                          |
| Engine norm                                 | Stage V                                        |
| Engine model                                | TCD 3.6                                        |
| Number of cylinders / Capacity of cylinders | 4 - 3621 cm <sup>3</sup>                       |
| .C. Engine power rating - Power             | 100 Hp / 75 kW                                 |
| Max. torque / Engine rotation               | 410 Nm @ 1600 rpm                              |
| Drawbar pull (Laden)                        | 8391 daN                                       |
| Transmission                                |                                                |
| Transmission type                           | Torque converter                               |
| Number of gears (forward / reverse)         | 4 / 4                                          |
| Fravel speed (laden)                        | 25 km/h                                        |
| Max. travel speed                           | 24.90 km/h                                     |
| Parking brake                               | Automatic negative parking brake               |
| Service brake                               | Oil-immersed multi-discs on front & rear axles |
| Hydraulics                                  |                                                |
| Hydraulic pump type                         | Gear pump                                      |
| Hydraulic flow / Pressure                   | 167 l/min-270 bar                              |
| Fank capacities                             |                                                |
| Engine oil                                  | 10                                             |
|                                             | 1351                                           |
| Hydraulic oil                               |                                                |
| Fuel tank                                   | 1401                                           |
| DEF tank capacity                           | 22.60                                          |
| Noise and vibration                         |                                                |
| Noise at driving position (LpA)             | 79 dB                                          |
| Noise to environment (LwA)                  | 106 dB                                         |
| Vibration on hands/arms                     | < 2.50 m/s²                                    |
| Miscellaneous                               |                                                |
| Steering wheels (front / rear)              | 2 / 2                                          |
| Drive wheels (front / rear)                 | 2 / 2                                          |
| Safety cab homologation                     | ROPS - FOPS level 2 cab                        |
| Controls                                    | JSM                                            |