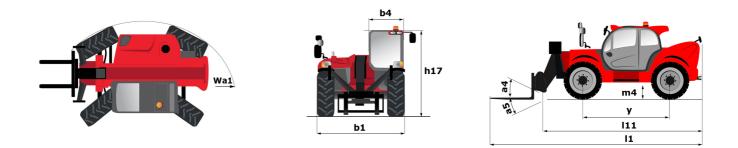

## MT 1840 A 100D ST5 S1 - Dimensional drawing

MT 1840 A 100D ST5 S1 - Load chart

Machine on tyres with forks - with levelling device Metric

Machine on lowered stabilisers with forks Metric

Machine on stabilisers with Man basket Metric

## **MT 1840 A 100D ST5 S1** Created on May 9, 2024 at 3:35:11 PM UTC

| Capacities                                  | Metric                                         |
|---------------------------------------------|------------------------------------------------|
| Max. capacity                               | 4000 kg                                        |
| Max. lifting height                         | 17.55 m                                        |
| Max. outreach                               | 13.08 m                                        |
| Breakout force with bucket                  | 8391 daN                                       |
| Weight and dimensions                       |                                                |
| Overall length to carriage                  | l11 6.15 m                                     |
| Length to face of forks                     | l2 6.27 m                                      |
| Overall width                               | b1 2.36 m                                      |
| Overall height                              | h17 2.45 m                                     |
| Wheelbase                                   | y 3.07 m                                       |
| Ground clearance                            | m4 0.37 m                                      |
| Overall cab width                           | b4 0.89 m                                      |
| Tilt-up angle                               | a4 12 °                                        |
| Tilt-down angle                             | a5 114 °                                       |
| External turning radius (over tyres)        | Wa1 3.94 m                                     |
| Jnladen weight (with forks)                 | 12650 kg                                       |
| Dverall weight                              | 12400 kg                                       |
| Tires type                                  | Pneumatic                                      |
| Standard tires                              | Alliance 400/80 - 24 - 162A8                   |
| Forks length / width / section              | I / e / s 1200 mm x 125 mm / 50 mm             |
| Performances                                |                                                |
|                                             | 14.                                            |
| .ifting                                     | 14 s                                           |
| _owering<br>                                | 14 s                                           |
| Extension                                   | 19 s                                           |
| Retraction                                  | 15 s                                           |
| Scoop                                       | 5 s                                            |
| Dump                                        | 5 s                                            |
| Engine                                      |                                                |
| Engine brand                                | Deutz                                          |
| Engine norm                                 | Stage V                                        |
| Engine model                                | TCD 3.6                                        |
| Number of cylinders / Capacity of cylinders | 4 - 3621 cm <sup>3</sup>                       |
| .C. Engine power rating - Power             | 100 Hp / 75 kW                                 |
| Max. torque / Engine rotation               | 410 Nm @ 1600 rpm                              |
| Drawbar pull (Laden)                        | 8391 daN                                       |
| Transmission                                |                                                |
| Transmission type                           | Torque converter                               |
| Number of gears (forward / reverse)         | 4 / 4                                          |
| Fravel speed (laden)                        | 25 km/h                                        |
| Max. travel speed                           | 24.90 km/h                                     |
| Parking brake                               | Automatic negative parking brake               |
| Service brake                               | Oil-immersed multi-discs on front & rear axles |
| Hydraulics                                  |                                                |
| Hydraulic pump type                         | Gear pump                                      |
| Hydraulic flow / Pressure                   | 167 l/min-270 bar                              |
| Fank capacities                             |                                                |
| Engine oil                                  | 10                                             |
|                                             | 1351                                           |
| Hydraulic oil                               |                                                |
| Fuel tank                                   | 1401                                           |
| DEF tank capacity                           | 22.60                                          |
| Noise and vibration                         |                                                |
| Noise at driving position (LpA)             | 79 dB                                          |
| Noise to environment (LwA)                  | 106 dB                                         |
| Vibration on hands/arms                     | < 2.50 m/s²                                    |
| Miscellaneous                               |                                                |
| Steering wheels (front / rear)              | 2 / 2                                          |
| Drive wheels (front / rear)                 | 2 / 2                                          |
| Safety cab homologation                     | ROPS - FOPS level 2 cab                        |
| Controls                                    | JSM                                            |