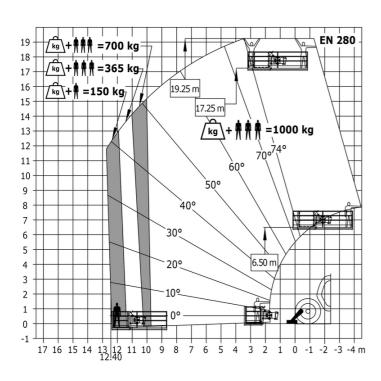

## MT 1840 A 100D ST5 S1 - Dimensional drawing

MT 1840 A 100D ST5 S1 - Load chart

Machine on tyres with forks - with levelling device Metric

Machine on lowered stabilisers with forks Metric

Machine on stabilisers with Man basket Metric