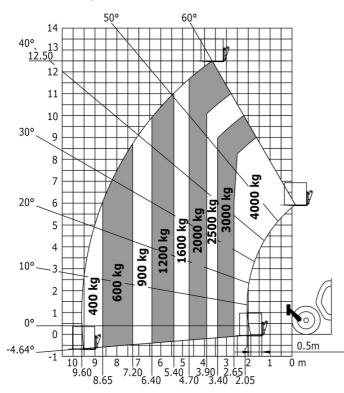

## MT 1840 A 100D ST5 S1 - Dimensional drawing

MT 1840 A 100D ST5 S1 - Load chart

Machine on tyres with forks - with levelling device Metric

Machine on lowered stabilisers with forks Metric

Machine on stabilisers with Man basket Metric

## **MT 1840 A 100D ST5 S1** Created on May 9, 2024 at 3:35:11 PM UTC

| Capacities                                  | Metric                                         |
|---------------------------------------------|------------------------------------------------|
| Max. capacity                               | 4000 kg                                        |
| Max. lifting height                         | 17.55 m                                        |
| Max. outreach                               | 13.08 m                                        |
| Breakout force with bucket                  | 8391 daN                                       |
| Weight and dimensions                       |                                                |
| Overall length to carriage                  | l11 6.15 m                                     |
| Length to face of forks                     | l2 6.27 m                                      |
| Overall width                               | b1 2.36 m                                      |
| Overall height                              | h17 2.45 m                                     |
| Wheelbase                                   | y 3.07 m                                       |
| Ground clearance                            | m4 0.37 m                                      |
| Overall cab width                           | b4 0.89 m                                      |
| Tilt-up angle                               | a4 12 °                                        |
| Tilt-down angle                             | a5 114 °                                       |
| External turning radius (over tyres)        | Wa1 3.94 m                                     |
| Jnladen weight (with forks)                 | 12650 kg                                       |
| Dverall weight                              | 12400 kg                                       |
| Tires type                                  | Pneumatic                                      |
| Standard tires                              | Alliance 400/80 - 24 - 162A8                   |
| Forks length / width / section              | I / e / s 1200 mm x 125 mm / 50 mm             |
| Performances                                |                                                |
|                                             | 14.                                            |
| .ifting                                     | 14 s                                           |
| _owering<br>                                | 14 s                                           |
| Extension                                   | 19 s                                           |
| Retraction                                  | 15 s                                           |
| Scoop                                       | 5 s                                            |
| Dump                                        | 5 s                                            |
| Engine                                      |                                                |
| Engine brand                                | Deutz                                          |
| Engine norm                                 | Stage V                                        |
| Engine model                                | TCD 3.6                                        |
| Number of cylinders / Capacity of cylinders | 4 - 3621 cm <sup>3</sup>                       |
| .C. Engine power rating - Power             | 100 Hp / 75 kW                                 |
| Max. torque / Engine rotation               | 410 Nm @ 1600 rpm                              |
| Drawbar pull (Laden)                        | 8391 daN                                       |
| Transmission                                |                                                |
| Transmission type                           | Torque converter                               |
| Number of gears (forward / reverse)         | 4 / 4                                          |
| Fravel speed (laden)                        | 25 km/h                                        |
| Max. travel speed                           | 24.90 km/h                                     |
| Parking brake                               | Automatic negative parking brake               |
| Service brake                               | Oil-immersed multi-discs on front & rear axles |
| Hydraulics                                  |                                                |
| Hydraulic pump type                         | Gear pump                                      |
| Hydraulic flow / Pressure                   | 167 l/min-270 bar                              |
| Fank capacities                             |                                                |
| Engine oil                                  | 10                                             |
|                                             | 1351                                           |
| Hydraulic oil                               |                                                |
| Fuel tank                                   | 1401                                           |
| DEF tank capacity                           | 22.60                                          |
| Noise and vibration                         |                                                |
| Noise at driving position (LpA)             | 79 dB                                          |
| Noise to environment (LwA)                  | 106 dB                                         |
| Vibration on hands/arms                     | < 2.50 m/s²                                    |
| Miscellaneous                               |                                                |
| Steering wheels (front / rear)              | 2 / 2                                          |
| Drive wheels (front / rear)                 | 2 / 2                                          |
| Safety cab homologation                     | ROPS - FOPS level 2 cab                        |
| Controls                                    | JSM                                            |